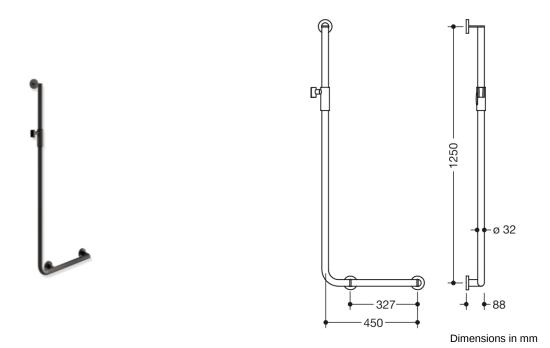

**Properties** 

Angle handle with magnetic shower holder, System 900

- right-hand version
- Rails arranged vertically and horizontally, rails connected at right angles with fixing rosettes and magnetic shower holder
- horizontal length 450 mm, vertical length 1250 mm, 88 mm depth
- rail diameter 32 mm, rose diameter 70 mm
- made of high-quality stainless steel, powder-coated in HEWI colour CV (deep matt black), ER (deep matt dark grey pearl mica) and VH (deep matt white), each with the same colour, powder-coated shower holder made of high-quality stainless steel
- · suitable for shower heads of various manufacturers
- simple and intuitive one-hand operation
- Shower holder is infinitely adjustable, automatically fixed in place by magnets
- wear-free clamping mechanism
- conical holder on the shower holder can be adjusted to any angle
- for mounting on the wall with specific HEWI fixing material and roses
- including non-corrosive and tested HEWI fixing material for wall mounting and sealing tape for sealing the drilling points
- Please note when using with hanging seats: Compatibility check required.
- A detailed list of possible combinations of hand rails, L-shaped rails and shower handrails with matching hanging seats can be found in our online catalogue in the download area of the respective product.