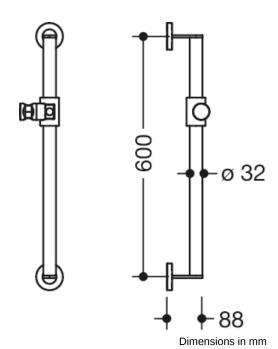

## **Properties**

Shower head rail, System 900

- vertical rail with supports perpendicular to the wall, mounting and shower head holder
- fixing spacing 600 mm, 88 mm deep
- rail diameter 32 mm, tube thickness 2 mm, rose diameter 70 mm
- made of stainless steel, satin
- shower head holder made of high-quality matt polyamide in the HEWI colours 98 (signal white) and 92 (anthracite grey)
- suitable for shower heads of various manufacturers
- shower head holder can be tilted continuously and, after pressing a large pushbutton, its height can be adjusted
- conical adapter on shower head holder makes it easier to hook in the shower head
- including non-corrosive and tested HEWI fixing material for wall mounting and sealing tape for sealing the drilling points