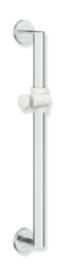

## **Properties**

Shower head rail, System 900

- vertical rail with supports perpendicular to the wall, mounting and shower head holder
- fixing spacing 600 mm, 88 mm deep
- rail diameter 32 mm, tube thickness 2 mm, rose diameter 70 mm
- made of stainless steel, satin
- shower head holder made of high-quality matt polyamide in the HEWI colours 98 (signal white) and 92 (anthracite grey)
- suitable for shower heads of various manufacturers
- shower head holder can be tilted continuously and, after pressing a large pushbutton, its height can be adjusted
- conical adapter on shower head holder makes it easier to hook in the shower head
- including non-corrosive and tested HEWI fixing material for wall mounting and sealing tape for sealing the drilling points