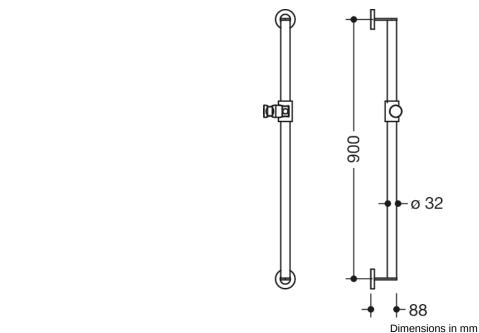

## **Properties**

Shower head rail, System 900

- · vertical rail with supports perpendicular to the wall, mounting and shower head holder
- fixing spacing 900 mm, 88 mm deep
- rail diameter 32 mm, tube thickness 2 mm, rose diameter 70 mm
- made of stainless steel, chrome
- shower head holder made of high-quality matt polyamide in the HEWI colours 98 (signal white) and 92 (anthracite grey)
- · suitable for shower heads of various manufacturers
- shower head holder can be tilted continuously and, after pressing a large pushbutton, its height can be adjusted
- · conical adapter on shower head holder makes it easier to hook in the shower head
- including non-corrosive and tested HEWI fixing material for wall mounting and sealing tape for sealing the drilling points