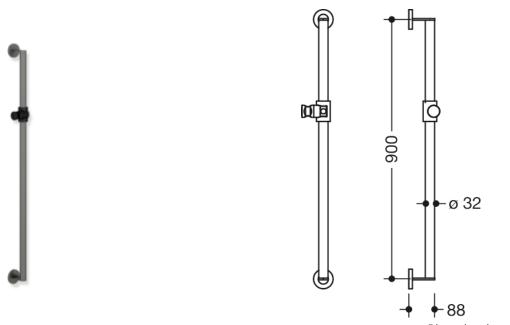

Dimensions in mm

## Properties

Shower head rail, System 900

- · vertical rail with supports perpendicular to the wall, mounting and shower head holder
- fixing spacing 900 mm, 88 mm deep
- rail diameter 32 mm, tube thickness 2 mm, rose diameter 70 mm
- made of high-quality stainless steel, powder-coated in the HEWI colour CV (matt black) and ER (matt dark grey pearl mica) with a showerhead holder in matt black polyamide or powder-coated in the HEWI colour AS (matt white) with a showerhead holder in matt white polyamide
- suitable for shower heads of various manufacturers
- shower head holder can be tilted continuously and, after pressing a large pushbutton, its height can be adjusted
- · conical adapter on shower head holder makes it easier to hook in the shower head
- including non-corrosive and tested HEWI fixing material for wall mounting and sealing tape for sealing the drilling points