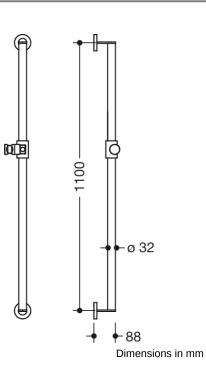

## Properties

Shower head rail, System 900

- · vertical rail with supports perpendicular to the wall, mounting and shower head holder
- fixing spacing 1100 mm, 88 mm deep
- rail diameter 32 mm, tube thickness 2 mm, rose diameter 70 mm
- made of stainless steel, chrome
- shower head holder made of high-quality matt polyamide in the HEWI colours 98 (signal white) and 92 (anthracite grey)
- suitable for shower heads of various manufacturers
- shower head holder can be tilted continuously and, after pressing a large pushbutton, its height can be adjusted
- · conical adapter on shower head holder makes it easier to hook in the shower head
- including non-corrosive and tested HEWI fixing material for wall mounting and sealing tape for sealing the drilling points