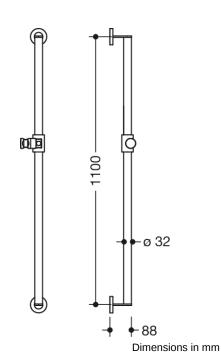

## **Properties**

Shower head rail, System 900

- · vertical rail with supports perpendicular to the wall, mounting and shower head holder
- fixing spacing 1100 mm, 88 mm deep
- rail diameter 32 mm, tube thickness 2 mm, rose diameter 70 mm
- made of stainless steel, satin
- shower head holder made of high-quality matt polyamide in the HEWI colours 98 (signal white) and 92 (anthracite grey)
- suitable for shower heads of various manufacturers
- shower head holder can be tilted continuously and, after pressing a large pushbutton, its height can be adjusted
- conical adapter on shower head holder makes it easier to hook in the shower head
- including non-corrosive and tested HEWI fixing material for wall mounting and sealing tape for sealing the drilling points