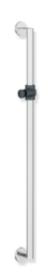

## **Properties**

Shower head rail, System 900

- · vertical rail with supports perpendicular to the wall, mounting and shower head holder
- fixing spacing 1100 mm, 88 mm deep
- rail diameter 32 mm, tube thickness 2 mm, rose diameter 70 mm
- made of stainless steel, satin
- shower head holder made of high-quality matt polyamide in the HEWI colours 98 (signal white) and 92 (anthracite grey)
- suitable for shower heads of various manufacturers
- shower head holder can be tilted continuously and, after pressing a large pushbutton, its height can be adjusted
- conical adapter on shower head holder makes it easier to hook in the shower head
- including non-corrosive and tested HEWI fixing material for wall mounting and sealing tape for sealing the drilling points