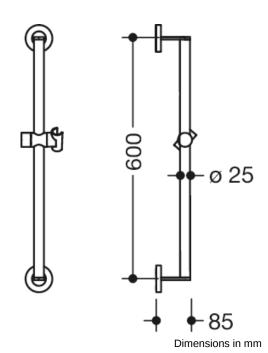

## **Properties**

Shower head rail, System 900

- · vertical rail with supports perpendicular to the wall, mounting and shower head holder
- fixing spacing 600 mm, 85 mm deep
- rail diameter 25 mm, tube thickness 2 mm, rose diameter 70 mm
- made of high-quality stainless steel, powder-coated in HEWI colours WD (matt white), JK (matt black) and DD (matt dark grey pearl mica)
- shower head holder made of synthetic material, chrome
- suitable for shower heads of various manufacturers
- shower head holder can be tilted with detent and height-adjusted by turning with spring-assisted return
- conical adapter on shower head holder makes it easier to hook in the shower head