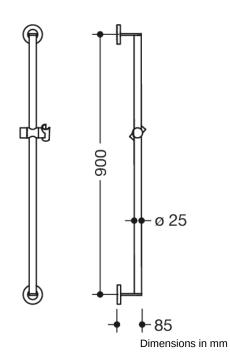

## **Properties**

Shower head rail, System 900

- · vertical rail with supports perpendicular to the wall, mounting and shower head holder
- fixing spacing 900 mm, 85 mm deep
- rail diameter 25 mm, tube thickness 2 mm, rose diameter 70 mm
- · made of stainless steel, chrome
- shower head holder made of synthetic material, chrome
- suitable for shower heads of various manufacturers
- shower head holder can be tilted with detent and height-adjusted by turning with spring-assisted return
- conical adapter on shower head holder makes it easier to hook in the shower head
- including non-corrosive and tested HEWI fixing material for wall mounting and sealing tape for sealing the drilling points