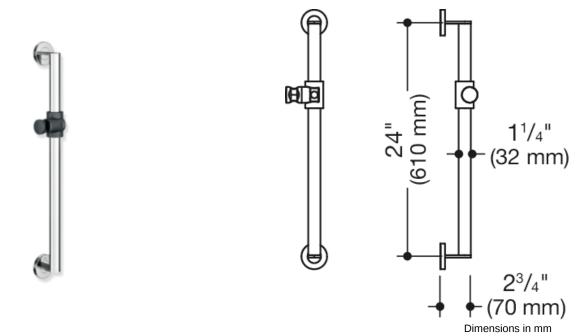

## **Properties**

Shower head rail, System 900

- · vertical rail with supports perpendicular to the wall, mounting and shower head holder
- c to c 24 inch (610 mm), 2 3/4 inch (70 mm) deep
- rail diameter 1 1/4 inch (32 mm), tube thickness 1/16 inch (2 mm), rose diameter 2 3/4 inch (70 mm)
- load capacity up to 330 lbs (150 kg)
- · made of stainless steel, chrome
- shower head holder made of high-quality matt polyamide in the HEWI colors 98 (signal white) and 92 (anthracite gray)
- suitable for handheld shower heads from various manufacturers
- shower head holder can be tilted continuously and, after pressing a large pushbutton, its height can be adjusted
- cone-shaped insert on the shower head holder makes it easier to mount the handheld shower head