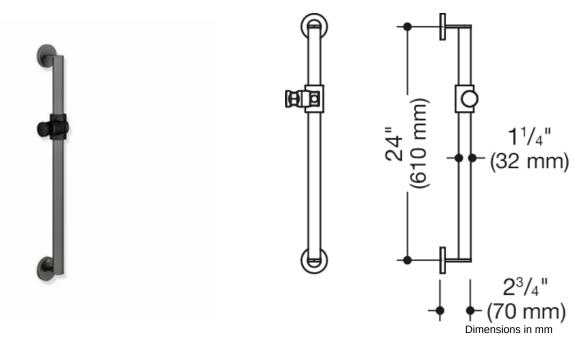

## **Properties**

Shower head rail, System 900

- · vertical rail with supports perpendicular to the wall, mounting and shower head holder
- fixing spacing 24 inch (610 mm), 2 3/4 inch (70 mm) deep
- rail diameter 1 1/4 inch (32 mm), tube thickness 1/16 inch (2 mm), rose diameter 2 3/4 inch (70 mm)
- made of high-quality stainless steel, powder-coated in the HEWI colour CV (matt black) and ER (matt dark grey pearl mica) with a showerhead holder in matt black polyamide or powder-coated in the HEWI colour AS (matt white) with a showerhead holder in matt white polyamide
- · suitable for shower heads of various manufacturers
- shower head holder can be tilted continuously and, after pressing a pushbutton, its height can be adjusted
- conical adapter on shower head holder makes it easier to hook in the shower head
- including non-corrosive and tested HEWI fixing material for wall mounting and sealing tape for sealing the drilling points
- fulfils the requirements of the 2010 ADA Standards and ICC/ANSI A117.1-2017.