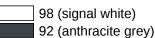

## **Properties**

- L-shaped support rail with shower head holder, System 900
- right-hand version
- vertical and horizontal rails, joined at right-angles with mounting roses and a shower head holder
- horizontal length 600 mm, vertical length 1250 mm, 88 mm deep
- rail diameter 32 mm, rose diameter 70 mm
- made of high-quality stainless steel, satin surface finish
- shower head holder made of high-quality matt polyamide in the HEWI colours 98 (signal white) and 92 (anthracite grey)
- suitable for shower heads of various manufacturers
- shower head holder can be tilted continuously and, after pressing a large pushbutton, its height can be adjusted
- · conical adapter on shower head holder makes it easier to hook in the handheld shower head
- for mounting on the wall with specific HEWI fixing material and roses
- · including non-corrosive fixing material and sealing tape for sealing the drilling points
- Please note when using with hanging seats: Compatibility check required.
- A detailed list of possible combinations of hand rails, L-shaped rails and shower handrails with matching hanging seats can be found in our online catalogue in the download area of the respective product.