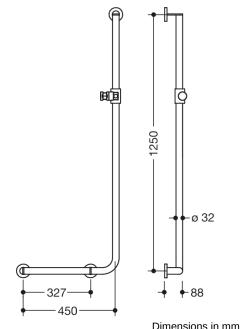

## **Properties**

L-shaped support rail with shower head holder, System 900

- · left-hand version
- · vertical and horizontal rails, joined at right-angles with mounting roses and a shower head holder
- horizontal length 450 mm, vertical length 1250 mm, 88 mm deep
- rail diameter 32 mm, rose diameter 70 mm
- made of high-quality stainless steel, chrome
- shower head holder made of high-quality matt polyamide in the HEWI colours 98 (signal white) and 92 (anthracite grey)
- suitable for shower heads of various manufacturers
- shower head holder can be tilted continuously and, after pressing a large pushbutton, its height can be adjusted
- · conical adapter on shower head holder makes it easier to hook in the handheld shower head
- for mounting on the wall with specific HEWI fixing material and roses
- including non-corrosive fixing material and sealing tape for sealing the drilling points
- Please note when using with hanging seats: Compatibility check required.
- A detailed list of possible combinations of hand rails, L-shaped rails and shower handrails with matching hanging seats can be found in our online catalogue in the download area of the respective product.