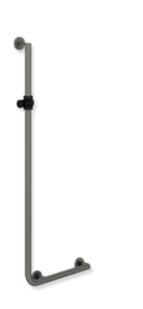

## **Properties**

L-shaped support rail with shower head holder, System 900

- · left-hand version
- vertical and horizontal rails, joined at right-angles with mounting roses and a shower head holder
- horizontal length 450 mm, vertical length 1250 mm, 88 mm deep
- rail diameter 32 mm, rose diameter 70 mm
- made of high-quality stainless steel, powder-coated in the HEWI colour CV (matt black) and ER (matt dark grey pearl mica) with a showerhead holder in matt black polyamide or powder-coated in the HEWI colour AS (matt white) with a showerhead holder in matt white polyamide
- suitable for shower heads of various manufacturers
- shower head holder can be tilted continuously and, after pressing a large pushbutton, its height can be adjusted
- conical adapter on shower head holder makes it easier to hook in the handheld shower head
- for mounting on the wall with specific HEWI fixing material and roses
- including non-corrosive fixing material and sealing tape for sealing the drilling points
- Please note when using with hanging seats: Compatibility check required.
- A detailed list of possible combinations of hand rails, L-shaped rails and shower handrails with matching hanging seats can be found in our online catalogue in the download area of the respective product.