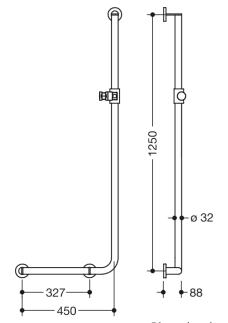

## Dimensions in mm

## **Properties**

L-shaped support rail with shower head holder, System 900

- · left-hand version
- vertical and horizontal rails, joined at right-angles with mounting roses and a shower head holder
- horizontal length 450 mm, vertical length 1250 mm, 88 mm deep
- rail diameter 32 mm, rose diameter 70 mm
- made of high-quality stainless steel, powder-coated in the HEWI colour CV (matt black) and ER (matt dark grey pearl mica) with a showerhead holder in matt black polyamide or powder-coated in the HEWI colour AS (matt white) with a showerhead holder in matt white polyamide
- suitable for shower heads of various manufacturers
- shower head holder can be tilted continuously and, after pressing a large pushbutton, its height can be adjusted
- conical adapter on shower head holder makes it easier to hook in the handheld shower head
- for mounting on the wall with specific HEWI fixing material and roses
- including non-corrosive fixing material and sealing tape for sealing the drilling points
- Please note when using with hanging seats: Compatibility check required.
- A detailed list of possible combinations of hand rails, L-shaped rails and shower handrails with matching hanging seats can be found in our online catalogue in the download area of the respective product.