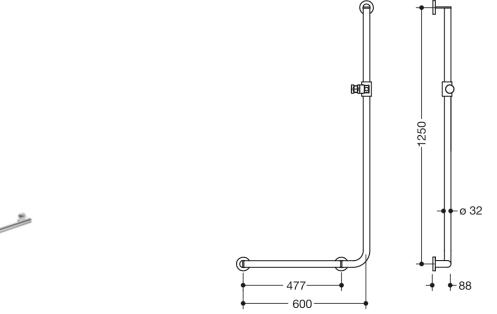

Dimensions in mm

## Properties

L-shaped support rail with shower head holder, System 900

- left-hand version
- · vertical and horizontal rails, joined at right-angles with mounting roses and a shower head holder
- horizontal length 600 mm, vertical length 1250 mm, 88 mm deep
- rail diameter 32 mm, rose diameter 70 mm
- made of high-quality stainless steel, chrome
- shower head holder made of high-quality matt polyamide in the HEWI colours 98 (signal white) and 92 (anthracite grey)
- · suitable for shower heads of various manufacturers
- shower head holder can be tilted continuously and, after pressing a large pushbutton, its height can be adjusted
- conical adapter on shower head holder makes it easier to hook in the handheld shower head
- · for mounting on the wall with specific HEWI fixing material and roses
- including non-corrosive fixing material and sealing tape for sealing the drilling points
- Please note when using with hanging seats: Compatibility check required.
- A detailed list of possible combinations of hand rails, L-shaped rails and shower handrails with matching hanging seats can be found in our online catalogue in the download area of the respective product.