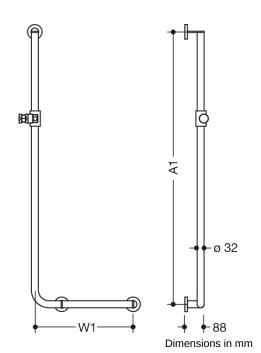

## **Properties**

L-shaped support rail with shower head holder, System 900

- right-hand version
- · vertical and horizontal rails, joined at right-angles with mounting roses and a shower head holder
- horizontal length made-to-measure from 300 mm to 850 mm, vertical length made-to-measure from 600 mm to 1250 mm, 88 mm deep
- rail diameter 32 mm, rose diameter 70 mm
- made of high-quality stainless steel, satin surface finish
- shower head holder made of high-quality matt polyamide in the HEWI colours 98 (signal white) and 92 (anthracite grey)
- · suitable for shower heads of various manufacturers
- shower head holder can be tilted continuously and, after pressing a large pushbutton, its height can be adjusted
- conical adapter on shower head holder makes it easier to hook in the handheld shower head