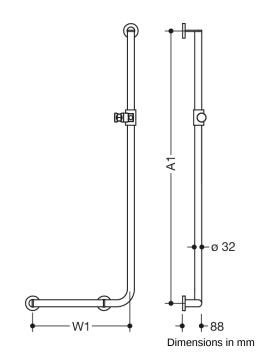

## **Properties**

L-shaped support rail with shower head holder, System 900

- left-hand version
- vertical and horizontal rails, joined at right-angles with mounting roses and a shower head holder
- horizontal length made-to-measure from 300 mm to 850 mm, vertical length made-to-measure from 600 mm to 1250 mm, 88 mm deep
- rail diameter 32 mm, rose diameter 70 mm
- made of high-quality stainless steel, satin surface finish
- shower head holder made of high-quality matt polyamide in the HEWI colours 98 (signal white) and 92 (anthracite grey)
- suitable for shower heads of various manufacturers
- shower head holder can be tilted continuously and, after pressing a large pushbutton, its height can be adjusted
- conical adapter on shower head holder makes it easier to hook in the handheld shower head