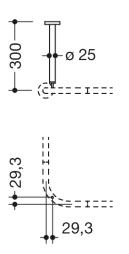

can be retrofitted for use on the 90° bend

Dimensions in mm

## Properties

Ceiling hanger, System 900

- straight rail with mounting rose
- for mounting curtain rails
- made of high-quality stainless steel, powder-coated in HEWI colours DX (matt white), DC (matt black) and SC (matt dark grey pearl mica)
- length 300 mm
- rail diameter 25 mm, rose diameter 70 mm
- can be shortened at the rose to 200 mm on site
- fixing on the ceiling with rose
- including non-corrosive fixing material and sealing tape for sealing the drilling points