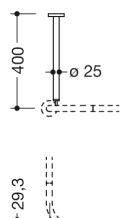

nachträglich einsetzbar am 90°-Bogen

**II**II:

29,3

Dimensions in mm

## Properties

Ceiling hanger, System 900

- straight rail with mounting rose
- for mounting curtain rails
- made of high-quality stainless steel, powder-coated in HEWI colours DX (matt white), DC (matt black) and SC (matt dark grey pearl mica)
- length 400 mm
- rail diameter 25 mm, rose diameter 70 mm
- can be shortened at the rose to 200 mm on site
- fixing on the ceiling with rose
- including non-corrosive fixing material and sealing tape for sealing the drilling points