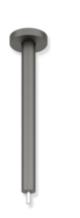

## Properties

Ceiling hanger, System 900

- straight rail with mounting rose
- for mounting curtain rails
- made of high-quality stainless steel, powder-coated in HEWI colours DX (matt white), DC (matt black) and SC (matt dark grey pearl mica)
- length 400 mm
- rail diameter 25 mm, rose diameter 70 mm
- can be shortened at the rose to 200 mm on site
- fixing on the ceiling with rose
- including non-corrosive fixing material and sealing tape for sealing the drilling points