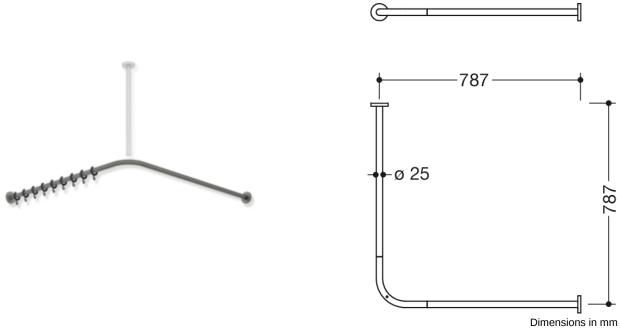

## Properties

Curtain rail, System 900

- horizontally arranged rails connected at right-angles, with curtain rings
- made of high-quality stainless steel, powder-coated in HEWI colour DX (white deep matt) with 16 curtain rings made of white POM or powder-coated in HEWI colours DC (black deep matt) and SC (dark grey pearl mica deep matt) with 16 curtain rings made of black POM
- for shower tray 800 x 800 mm
- fixing spacing 787 x 787 mm
- recommended curtain width 2300 mm
- rail diameter 25 mm, rose diameter 70 mm
- · can be shortened at the ends on site to 320 mm
- fixing with roses to wall and ceiling, ceiling support required
- · including non-corrosive and tested HEWI fixing material and sealing tape for sealing the drilling points