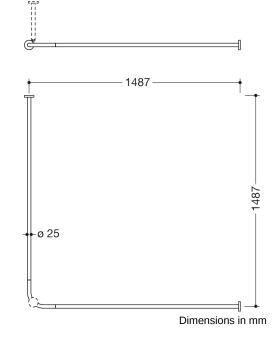

## Properties

Curtain rail, System 900

- horizontally arranged rails connected at right-angles, with curtain rings
- made of high-quality stainless steel, powder-coated in HEWI colour DX (white deep matt) with 28 curtain rings made of white POM or powder-coated in HEWI colours DC (black deep matt) and SC (dark grey pearl mica deep matt) with 28 curtain rings made of black POM
- for shower tray 1500 x 1500 mm
- fixing spacing 1487 x 1487 mm
- recommended curtain width 4000 mm
- rail diameter 25 mm, rose diameter 70 mm
- · can be shortened at the ends on site to 320 mm
- fixing with roses to wall and ceiling, ceiling support required
- including non-corrosive and tested HEWI fixing material and sealing tape for sealing the drilling points