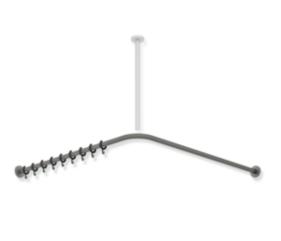

## **Properties**

Curtain rail, System 900

- horizontally arranged rails connected at right-angles, with curtain rings
- made of high-quality stainless steel, powder-coated in HEWI colour DX (white deep matt) with 40 curtain rings made of white POM or powder-coated in HEWI colours DC (black deep matt) and SC (dark grey pearl mica deep matt) with 40 curtain rings made of black POM
- for shower tray 2000 x 2000 mm
- fixing spacing 1987 x 1987 mm
- recommended curtain width 2 x 2500 mm
- rail diameter 25 mm, rose diameter 70 mm
- · can be shortened at the ends on site to 320 mm
- fixing with roses to wall and ceiling, ceiling support required
- including non-corrosive and tested HEWI fixing material and sealing tape for sealing the drilling points