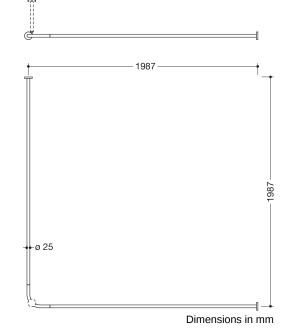

## **Properties**

Curtain rail, System 900

- horizontally arranged rails connected at right-angles, with curtain rings
- made of high-quality stainless steel, powder-coated in HEWI colour DX (white deep matt) with 40 curtain rings made of white POM or powder-coated in HEWI colours DC (black deep matt) and SC (dark grey pearl mica deep matt) with 40 curtain rings made of black POM
- for shower tray 2000 x 2000 mm
- fixing spacing 1987 x 1987 mm
- recommended curtain width 2 x 2500 mm
- rail diameter 25 mm, rose diameter 70 mm
- · can be shortened at the ends on site to 320 mm
- fixing with roses to wall and ceiling, ceiling support required
- including non-corrosive and tested HEWI fixing material and sealing tape for sealing the drilling points