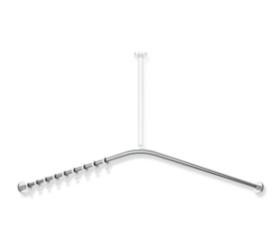

## **Properties**

Curtain rail, System 900

- · horizontally arranged rails connected at right-angles, with curtain rings
- made of high-quality stainless steel, chrome
- length made-to-measure from 320 mm to 1987 mm
- with a corresponding number of curtain rings made of white POM
- rail diameter 25 mm, rose diameter 70 mm
- can be shortened at the ends on site to 320 mm
- fixing with roses to wall and ceiling, ceiling support required
- including non-corrosive and tested HEWI fixing material and sealing tape for sealing the drilling points