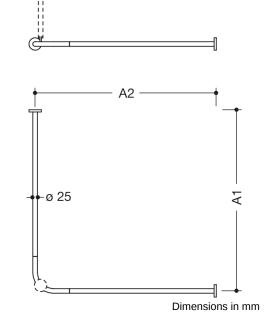

## **Properties**

Curtain rail, System 900

- · horizontally arranged rails connected at right-angles, with curtain rings
- made of high-quality stainless steel, chrome
- length made-to-measure from 320 mm to 1987 mm
- with a corresponding number of curtain rings made of white POM
- rail diameter 25 mm, rose diameter 70 mm
- can be shortened at the ends on site to 320 mm
- fixing with roses to wall and ceiling, ceiling support required
- including non-corrosive and tested HEWI fixing material and sealing tape for sealing the drilling points