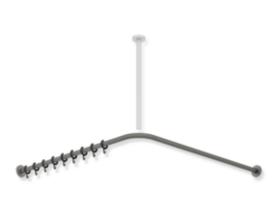

## Properties

Curtain rail, System 900

- Horizontally arranged rails connected at right-angles, with curtain rings
- made of high-quality stainless steel, powder-coated in HEWI colours DX (white deep matt) with curtain rings made of white POM or powder-coated in HEWI colours DC (black deep matt) and SC (dark grey pearl mica deep matt) with curtain rings made of black POM in corresponding number
- Length made to measure from 320 mm to 1987 mm
- Rail diameter 25 mm, rose diameter 70 mm
- Can be shortened on site to 300 mm at the ends
- · Fixing with roses to wall and ceiling, ceiling support required
- Including non-corrosive and tested HEWI fixing material for wall mounting and sealing tape to seal the drilling points