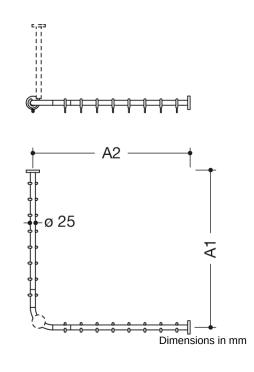

## Properties

Curtain rail, System 900

- Horizontally arranged rails connected at right-angles, with curtain rings
- made of high-quality stainless steel, powder-coated in HEWI colours DX (white deep matt) with curtain rings made of white POM or powder-coated in HEWI colours DC (black deep matt) and SC (dark grey pearl mica deep matt) with curtain rings made of black POM in corresponding number
- Length made to measure from 320 mm to 1987 mm
- Rail diameter 25 mm, rose diameter 70 mm
- Can be shortened on site to 300 mm at the ends
- · Fixing with roses to wall and ceiling, ceiling support required
- Including non-corrosive and tested HEWI fixing material for wall mounting and sealing tape to seal the drilling points