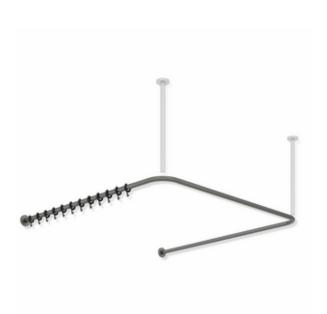

## **Properties**

Curtain rail, System 900

- horizontally arranged rails connected at right-angles in U-shape, with curtain rings
- made of high-quality stainless steel, powder-coated in HEWI colour DX (white deep matt) with 34 curtain rings made of white POM or powder-coated in HEWI colours DC (black deep matt) and SC (dark grey pearl mica deep matt) with 34 curtain rings made of black POM
- for shower tray 1200 x 1200 mm
- fixing spacing 1187 x 1175 x 1187 mm
- · recommended curtain width 5000 mm
- rail diameter 25 mm, rose diameter 70 mm
- can be shortened at the ends on site to 320 mm
- fixing onto wall and ceiling with roses, ceiling hangers required (max. 600 mm long)
- including non-corrosive and tested HEWI fixing material and sealing tape for sealing the drilling points