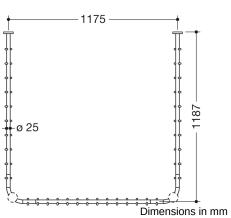

## **Properties**

Curtain rail, System 900

- horizontally arranged rails connected at right-angles in U-shape, with curtain rings
- made of high-quality stainless steel, powder-coated in HEWI colour DX (white deep matt) with 34 curtain rings made of white POM or powder-coated in HEWI colours DC (black deep matt) and SC (dark grey pearl mica deep matt) with 34 curtain rings made of black POM
- for shower tray 1200 x 1200 mm
- fixing spacing 1187 x 1175 x 1187 mm
- · recommended curtain width 5000 mm
- rail diameter 25 mm, rose diameter 70 mm
- can be shortened at the ends on site to 320 mm
- fixing onto wall and ceiling with roses, ceiling hangers required (max. 600 mm long)
- including non-corrosive and tested HEWI fixing material and sealing tape for sealing the drilling points