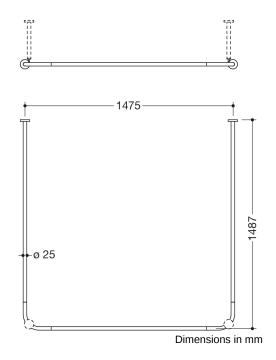

## **Properties**

Curtain rail, System 900

- horizontally arranged rails connected at right-angles in U-shape, with curtain rings
- made of high-quality stainless steel, powder-coated in HEWI colour DX (white deep matt) with 46 curtain rings made of white POM or powder-coated in HEWI colours DC (black deep matt) and SC (dark grey pearl mica deep matt) with 46 curtain rings made of black POM
- for shower tray 1500 x 1500 mm
- fixing spacing 1487 x 1475 x 1487 mm
- recommended curtain width 2 x 3000 mm
- rail diameter 25 mm, rose diameter 70 mm
- · can be shortened at the ends on site to 320 mm
- fixing onto wall and ceiling with roses, ceiling hangers required (max. 600 mm long)
- including non-corrosive and tested HEWI fixing material and sealing tape for sealing the drilling points