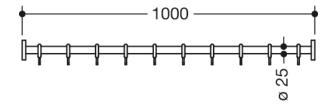

## Dimensions in mm

## Properties

Curtain rail, System 900

- straight rail with curtain rings
- made of high-quality stainless steel, powder-coated in HEWI colour DX (white deep matt) with 10 curtain rings made of white POM or powder-coated in HEWI colours DC (black deep matt) and SC (dark grey pearl mica deep matt) with 10 curtain rings made of black POM
- length 1000 mm
- recommended curtain width 1200 mm
- rail diameter 25 mm, rose diameter 70 mm
- can be shortened at the ends on site to 200 mm
- including non-corrosive and tested HEWI fixing material for wall mounting and sealing tape for sealing the drilling points