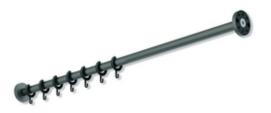

## Properties

Curtain rail, System 900

- straight rail with curtain rings
- made of high-quality stainless steel, powder-coated in HEWI colour DX (white deep matt) with 10 curtain rings made of white POM or powder-coated in HEWI colours DC (black deep matt) and SC (dark grey pearl mica deep matt) with 10 curtain rings made of black POM
- length 1000 mm
- recommended curtain width 1200 mm
- rail diameter 25 mm, rose diameter 70 mm
- can be shortened at the ends on site to 200 mm
- including non-corrosive and tested HEWI fixing material for wall mounting and sealing tape for sealing the drilling points