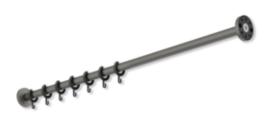

## **Properties**

Curtain rail, System 900

- · straight rail with curtain rings
- made of high-quality stainless steel, powder-coated in HEWI colour DX (white deep matt) with 20 curtain rings made of white POM or powder-coated in HEWI colours DC (black deep matt) and SC (dark grey pearl mica deep matt) with 20 curtain rings made of black POM
- length 2000 mm
- · recommended curtain width 3000 mm
- rail diameter 25 mm, rose diameter 70 mm
- · can be shortened at the ends on site to 200 mm
- including non-corrosive and tested HEWI fixing material for wall mounting and sealing tape for sealing the drilling points