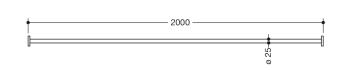

Dimensions in mm

## **Properties**

Curtain rail, System 900

- · straight rail with curtain rings
- made of high-quality stainless steel, powder-coated in HEWI colour DX (white deep matt) with 20 curtain rings made of white POM or powder-coated in HEWI colours DC (black deep matt) and SC (dark grey pearl mica deep matt) with 20 curtain rings made of black POM
- length 2000 mm
- · recommended curtain width 3000 mm
- rail diameter 25 mm, rose diameter 70 mm
- · can be shortened at the ends on site to 200 mm
- including non-corrosive and tested HEWI fixing material for wall mounting and sealing tape for sealing the drilling points