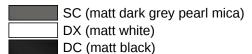

## **Properties**

Curtain rail, System 900

- · straight rail with curtain rings
- made of high-quality stainless steel, powder-coated in HEWI colour DX (white deep matt) with 20 curtain rings made of white POM or powder-coated in HEWI colours DC (black deep matt) and SC (dark grey pearl mica deep matt) with 20 curtain rings made of black POM
- length 2000 mm
- · recommended curtain width 3000 mm
- rail diameter 25 mm, rose diameter 70 mm
- · can be shortened at the ends on site to 200 mm
- including non-corrosive and tested HEWI fixing material for wall mounting and sealing tape for sealing the drilling points

## Colours / Surfaces