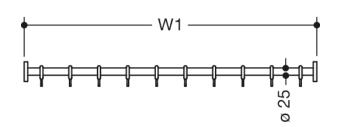

Dimensions in mm

## **Properties**

Curtain rail, System 900

- · Straight rail with curtain rings
- made of high-quality stainless steel, powder-coated in HEWI colours DX (white deep matt) with curtain rings made of white POM or powder-coated in HEWI colours DC (black deep matt) and SC (dark grey pearl mica deep matt) with curtain rings made of black POM in corresponding number
- Length made to measure from 400 mm to 2000 mm
- Rail diameter 25 mm, rose diameter 70 mm
- Can be shortened on site to 200 mm at the ends
- Including non-corrosive and tested HEWI fixing material for wall mounting and sealing tape to seal the drilling points