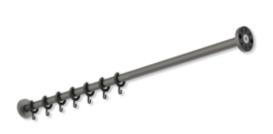

## **Properties**

Curtain rail, System 900

- · Straight rail with curtain rings
- made of high-quality stainless steel, powder-coated in HEWI colours DX (white deep matt) with curtain rings made of white POM or powder-coated in HEWI colours DC (black deep matt) and SC (dark grey pearl mica deep matt) with curtain rings made of black POM in corresponding number
- Length made to measure from 400 mm to 2000 mm
- Rail diameter 25 mm, rose diameter 70 mm
- Can be shortened on site to 200 mm at the ends
- Including non-corrosive and tested HEWI fixing material for wall mounting and sealing tape to seal the drilling points