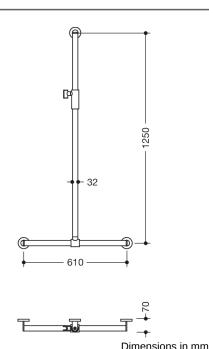

## **Properties**

Shower handrail with sliding shower holder bar, System 900

- Rails arranged vertically and horizontally, rails connected at right angles with fixing rosettes and magnetic shower holder
- with shower head rail that can be pushed to the side (for installation)
- Vertical length 49 3/16 inch (1250 mm), Horizontal length 24 inch (610 mm), 2 3/4 inch (70 mm) depth
- rail diameter 1 1/4 inch (32 mm), tube thickness 1/16 inch (2 mm), rose diameter 2 3/4 inch (70 mm)
- made of high-quality stainless steel, powder-coated in HEWI colour CV (deep matt black), ER (deep matt dark grey pearl mica) and VH (deep matt white), each with the same colour, powder-coated shower holder made of high-quality stainless steel
- · suitable for shower heads of various manufacturers
- simple and intuitive one-hand operation
- Shower holder is infinitely adjustable, automatically fixed in place by magnets
- wear-free clamping mechanism
- conical holder on the shower holder can be adjusted to any angle
- including non-corrosive and tested HEWI fixing material for wall mounting and sealing tape to seal the drilling points
- Please note when using with hanging seats: Compatibility check required.
- A detailed list of possible combinations of hand rails, L-shaped rails and shower handrails with matching hanging seats can be found in our online catalogue in the download area of the respective product.
- meets the requirements of 2010 ADA standards and ICC/ANSI A117.1-2017