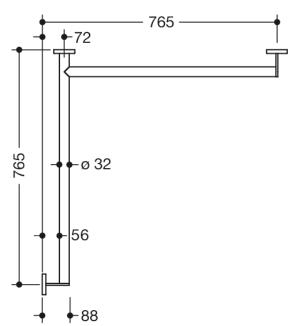

Dimensions in mm

## **Properties**

Shower handrail, System 900

- horizontally arranged rails connected at right-angles, with mounting roses
- · right-hand version
- horizontal lengths 765 mm, 88 mm deep
- rail diameter 32 mm, tube thickness 2 mm, rose diameter 70 mm
- made of high-quality stainless steel, powder-coated in HEWI colours DX (matt white), DC (matt black) and SC (matt dark grey pearl mica)
- reduced number of mounting roses due to innovative corner connection
- including non-corrosive and tested HEWI fixing material for wall mounting and sealing tape for sealing the drilling points
- Please note when using with hanging seats: Compatibility check required.
- A detailed list of possible combinations of hand rails, L-shaped rails and shower handrails with matching hanging seats can be found in our online catalogue in the download area of the respective product.