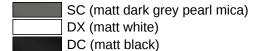

## **Properties**

Shower handrail, System 900

- horizontally arranged rails connected at right-angles, with mounting roses
- · right-hand version
- horizontal lengths 765 mm, 88 mm deep
- rail diameter 32 mm, tube thickness 2 mm, rose diameter 70 mm
- made of high-quality stainless steel, powder-coated in HEWI colours DX (matt white), DC (matt black) and SC (matt dark grey pearl mica)
- reduced number of mounting roses due to innovative corner connection
- including non-corrosive and tested HEWI fixing material for wall mounting and sealing tape for sealing the drilling points
- Please note when using with hanging seats: Compatibility check required.
- A detailed list of possible combinations of hand rails, L-shaped rails and shower handrails with matching hanging seats can be found in our online catalogue in the download area of the respective product.

## Colours / Surfaces