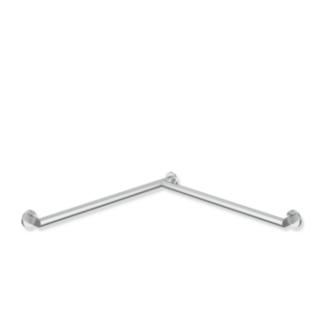

## **Properties**

Shower handrail, System 900

- horizontally arranged rails connected at right-angles, with mounting roses
- · right-hand version
- horizontal lengths 765 mm, 88 mm deep
- rail diameter 32 mm, tube thickness 2 mm, rose diameter 70 mm
- made of high-quality stainless steel, satin
- reduced number of mounting roses due to innovative corner connection
- including non-corrosive and tested HEWI fixing material for wall mounting and sealing tape for sealing the drilling points
- Please note when using with hanging seats: Compatibility check required.
- A detailed list of possible combinations of hand rails, L-shaped rails and shower handrails with matching hanging seats can be found in our online catalogue in the download area of the respective product.