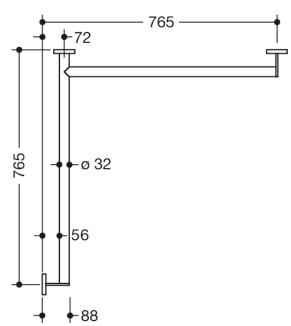

Dimensions in mm

## **Properties**

Shower handrail, System 900

- horizontally arranged rails connected at right-angles, with mounting roses
- · right-hand version
- horizontal lengths 765 mm, 88 mm deep
- rail diameter 32 mm, tube thickness 2 mm, rose diameter 70 mm
- made of high-quality stainless steel, satin
- reduced number of mounting roses due to innovative corner connection
- including non-corrosive and tested HEWI fixing material for wall mounting and sealing tape for sealing the drilling points
- Please note when using with hanging seats: Compatibility check required.
- A detailed list of possible combinations of hand rails, L-shaped rails and shower handrails with matching hanging seats can be found in our online catalogue in the download area of the respective product.