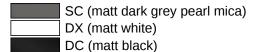

## **Properties**

Shower handrail, System 900

- horizontally arranged rails connected at right-angles, with mounting roses
- right-hand version
- horizontal lengths 965 mm, 88 mm deep
- rail diameter 32 mm, tube thickness 2 mm, rose diameter 70 mm
- made of high-quality stainless steel, powder-coated in HEWI colours DX (matt white), DC (matt black) and SC (matt dark grey pearl mica)
- reduced number of mounting roses due to innovative corner connection
- including non-corrosive and tested HEWI fixing material for wall mounting and sealing tape for sealing the drilling points
- Please note when using with hanging seats: Compatibility check required.
- A detailed list of possible combinations of hand rails, L-shaped rails and shower handrails with matching hanging seats can be found in our online catalogue in the download area of the respective product.

## Colours / Surfaces