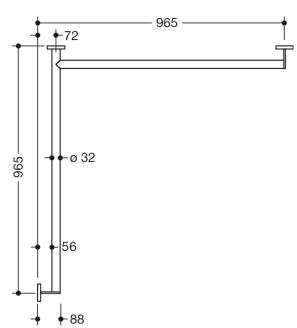

Dimensions in mm

## **Properties**

Shower handrail, System 900

- horizontally arranged rails connected at right-angles, with mounting roses
- right-hand version
- horizontal lengths 965 mm, 88 mm deep
- rail diameter 32 mm, tube thickness 2 mm, rose diameter 70 mm
- made of high-quality stainless steel, powder-coated in HEWI colours DX (matt white), DC (matt black) and SC (matt dark grey pearl mica)
- reduced number of mounting roses due to innovative corner connection
- including non-corrosive and tested HEWI fixing material for wall mounting and sealing tape for sealing the drilling points
- Please note when using with hanging seats: Compatibility check required.
- A detailed list of possible combinations of hand rails, L-shaped rails and shower handrails with matching hanging seats can be found in our online catalogue in the download area of the respective product.