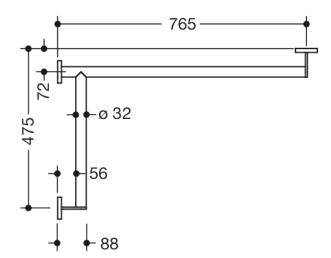

Similar picture Dimensions in mm

## **Properties**

Shower handrail, System 900

- horizontally arranged rails connected at right-angles, with mounting roses
- left-hand version
- horizontal lengths 765 mm and 475 mm, 88 mm deep
- rail diameter 32 mm, tube thickness 2 mm, rose diameter 70 mm
- made of high-quality stainless steel, satin
- reduced number of mounting roses due to innovative corner connection
- including non-corrosive and tested HEWI fixing material for wall mounting and sealing tape for sealing the drilling points
- Please note when using with hanging seats: Compatibility check required.
- A detailed list of possible combinations of hand rails, L-shaped rails and shower handrails with matching hanging seats can be found in our online catalogue in the download area of the respective product.