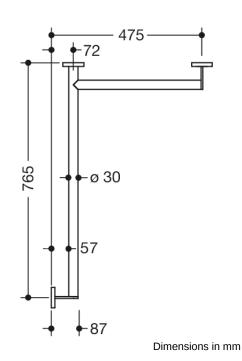

Properties

Shower handrail, System 900

- horizontally arranged rails connected at right-angles, with mounting roses
- right-hand version
- horizontal lengths 765 mm and 475 mm, 87 mm deep
- rail diameter 30 mm, tube thickness 2 mm, rose diameter 70 mm
- made of high-quality stainless steel, powder-coated in HEWI colours DX (matt white), DC (matt black) and SC (matt dark grey pearl mica)
- · reduced number of mounting roses due to innovative corner connection
- including non-corrosive and tested HEWI fixing material for wall mounting and sealing tape for sealing the drilling points
- Please note when using with hanging seats: Compatibility check required.
- A detailed list of possible combinations of hand rails, L-shaped rails and shower handrails with matching hanging seats can be found in our online catalogue in the download area of the respective product.