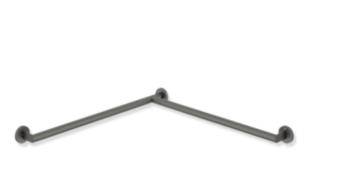

Properties

Shower handrail, System 900

- horizontally arranged rails connected at right-angles, with mounting roses
- right-hand version
- horizontal lengths 765 mm and 475 mm, 87 mm deep
- rail diameter 30 mm, tube thickness 2 mm, rose diameter 70 mm
- made of high-quality stainless steel, powder-coated in HEWI colours DX (matt white), DC (matt black) and SC (matt dark grey pearl mica)
- · reduced number of mounting roses due to innovative corner connection
- including non-corrosive and tested HEWI fixing material for wall mounting and sealing tape for sealing the drilling points
- Please note when using with hanging seats: Compatibility check required.
- A detailed list of possible combinations of hand rails, L-shaped rails and shower handrails with matching hanging seats can be found in our online catalogue in the download area of the respective product.