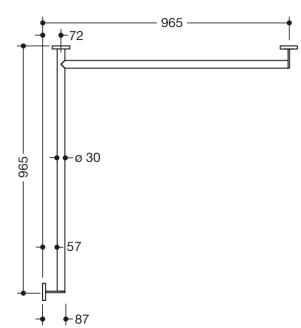

Dimensions in mm

## **Properties**

Shower handrail, System 900

- horizontally arranged rails connected at right-angles, with mounting roses
- · right-hand version
- horizontal lengths 965 mm, 87 mm deep
- rail diameter 30 mm, tube thickness 2 mm, rose diameter 70 mm
- made of high-quality stainless steel, powder-coated in HEWI colours DX (matt white), DC (matt black) and SC (matt dark grey pearl mica)
- reduced number of mounting roses due to innovative corner connection
- including non-corrosive and tested HEWI fixing material for wall mounting and sealing tape for sealing the drilling points
- Please note when using with hanging seats: Compatibility check required.
- A detailed list of possible combinations of hand rails, L-shaped rails and shower handrails with matching hanging seats can be found in our online catalogue in the download area of the respective product.