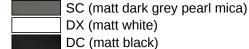

## **Properties**

Shower handrail, System 900

- horizontally arranged rails connected at right-angles, with mounting roses
- · right-hand version
- horizontal lengths 965 mm, 87 mm deep
- rail diameter 30 mm, tube thickness 2 mm, rose diameter 70 mm
- made of high-quality stainless steel, powder-coated in HEWI colours DX (matt white), DC (matt black) and SC (matt dark grey pearl mica)
- reduced number of mounting roses due to innovative corner connection
- including non-corrosive and tested HEWI fixing material for wall mounting and sealing tape for sealing the drilling points
- Please note when using with hanging seats: Compatibility check required.
- A detailed list of possible combinations of hand rails, L-shaped rails and shower handrails with matching hanging seats can be found in our online catalogue in the download area of the respective product.

## Colours / Surfaces