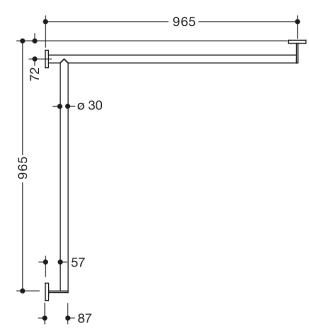

## Dimensions in mm

## **Properties**

Shower handrail, System 900

- horizontally arranged rails connected at right-angles, with mounting roses
- left-hand version
- · horizontal lengths 965 mm, 87 mm deep
- rail diameter 30 mm, tube thickness 2 mm, rose diameter 70 mm
- made of high-quality stainless steel, powder-coated in HEWI colours DX (matt white), DC (matt black) and SC (matt dark grey pearl mica)
- reduced number of mounting roses due to innovative corner connection
- including non-corrosive and tested HEWI fixing material for wall mounting and sealing tape for sealing the drilling points
- Please note when using with hanging seats: Compatibility check required.
- A detailed list of possible combinations of hand rails, L-shaped rails and shower handrails with matching hanging seats can be found in our online catalogue in the download area of the respective product.