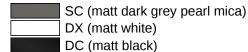

## Colours / Surfaces

## **Properties**

Shower handrail, System 900

- horizontally arranged rails connected at right-angles, with mounting roses
- left-hand version
- · horizontal lengths 965 mm, 87 mm deep
- rail diameter 30 mm, tube thickness 2 mm, rose diameter 70 mm
- made of high-quality stainless steel, powder-coated in HEWI colours DX (matt white), DC (matt black) and SC (matt dark grey pearl mica)
- reduced number of mounting roses due to innovative corner connection
- including non-corrosive and tested HEWI fixing material for wall mounting and sealing tape for sealing the drilling points
- Please note when using with hanging seats: Compatibility check required.
- A detailed list of possible combinations of hand rails, L-shaped rails and shower handrails with matching hanging seats can be found in our online catalogue in the download area of the respective product.