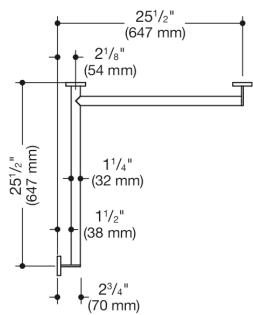

Dimensions in mm

## **Properties**

Shower handrail, System 900

- · horizontally arranged rails connected at right-angles, with mounting roses
- · right-hand version
- horizontal lengths 25 1/2 inch x 647 2/3 inch (4 x 70 mm)
- rail diameter 1 1/4 inch (32 mm), tube thickness 1/16 inch (2 mm), rose diameter 2 3/4 inch (70 mm)
- weight capacity up to 330 lbs (150 kg)
- made of high-quality stainless steel, powder-coated in HEWI colours DX (matt white), DC (matt black) and SC (matt dark grey pearl mica)
- reduced number of mounting roses due to innovative corner connection
- including non-corrosive and tested HEWI fixing material for wall mounting and sealing tape for sealing the drilling points
- fulfils the requirements of the 2010 ADA Standards and ICC/ANSI A117.1-2017