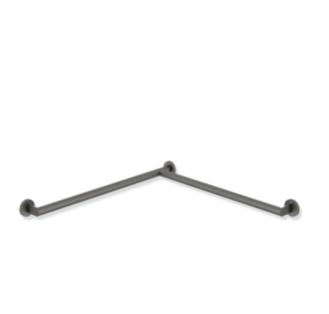

## **Properties**

Shower handrail, System 900

- · horizontally arranged rails connected at right-angles, with mounting roses
- · right-hand version
- horizontal lengths 25 1/2 inch x 647 2/3 inch (4 x 70 mm)
- rail diameter 1 1/4 inch (32 mm), tube thickness 1/16 inch (2 mm), rose diameter 2 3/4 inch (70 mm)
- weight capacity up to 330 lbs (150 kg)
- made of high-quality stainless steel, powder-coated in HEWI colours DX (matt white), DC (matt black) and SC (matt dark grey pearl mica)
- reduced number of mounting roses due to innovative corner connection
- including non-corrosive and tested HEWI fixing material for wall mounting and sealing tape for sealing the drilling points
- fulfils the requirements of the 2010 ADA Standards and ICC/ANSI A117.1-2017