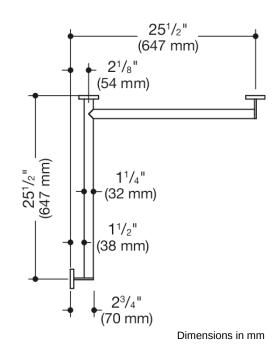

## **Properties**

- Shower handrail, System 900
- horizontally arranged rails connected at right-angles, with mounting roses
- right-hand version
- horizontal lengths 25 1/2 inch (647 mm), 2 3/4 inch (70 mm) deep
- rail diameter 1 1/4 inch (32 mm), tube thickness 1/16 inch (2 mm), rose diameter 2 3/4 inch (70 mm)
- weight capacity up to 330 lbs (150 kg)
- made of high-quality stainless steel, satin
- · reduced number of mounting roses due to innovative corner connection
- including non-corrosive and tested HEWI fixing material for wall mounting and sealing tape for sealing the drilling points
- fulfils the requirements of the 2010 ADA Standards and ICC/ANSI A117.1-2017