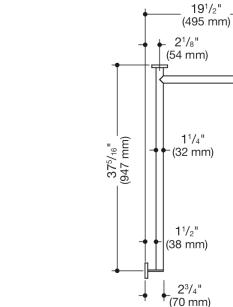

Dimensions in mm

## **Properties**

Support grab rail, System 900

- · horizontally arranged, joined at right-angles with mounting roses
- Version right
- Horizontal lengths 37 5/16 inch x 19 1/2 inch (947 x 495 mm), 2 3/4 inch (70 mm) deep

- rail diameter 1 1/4 inch (32 mm), tube thickness 1/16 inch (2 mm), rose diameter 2 3/4 inch (70 mm)
- weight capacity up to 330 lbs (150 kg)
- · made of high-quality stainless steel, PVD coated
- · reduced number of mounting roses due to innovative corner connection
- including non-corrosive and tested HEWI fixing material for wall mounting and sealing tape to seal the drilling points
- fulfils the requirements according to 2010 ADA Standards and ICC/ANSI A117.1-2017