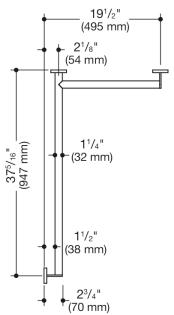

## **Properties**

Shower handrail, System 900

- horizontally arranged rails connected at right-angles, with mounting roses
- · right-hand version
- horizontal lengths 37 5/16 inch x 19 1/2 inch (947 x 495 mm), 2 3/4 inch (70 mm) deep
- rail diameter 1 1/4 inch (32 mm), tube thickness 1/16 inch (2 mm), rose diameter 2 3/4 inch (70 mm)
- weight capacity up to 330 lbs (150 kg)
- made of high-quality stainless steel, satin
- reduced number of mounting roses due to innovative corner connection
- including non-corrosive and tested HEWI fixing material for wall mounting and sealing tape for sealing the drilling points
- fulfils the requirements of the 2010 ADA Standards and ICC/ANSI A117.1-2017