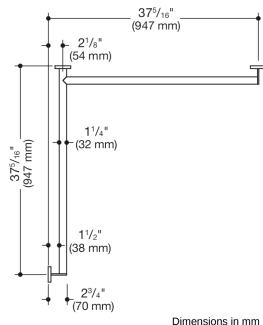

## **Properties**

Shower handrail, System 900

- horizontally arranged rails connected at right-angles, with mounting roses
- · right-hand version
- horizontal lengths 37 5/16 inch (947 mm), 2 3/4 inch (70 mm) deep
- rail diameter 1 1/4 inch (32 mm), tube thickness 1/16 inch (2 mm), rose diameter 2 3/4 inch (70 mm)
- weight capacity up to 330 lbs (150 kg)
- made of high-quality stainless steel, chrome
- reduced number of mounting roses due to innovative corner connection
- including non-corrosive and tested HEWI fixing material for wall mounting and sealing tape for sealing the drilling points
- fulfils the requirements of the 2010 ADA Standards and ICC/ANSI A117.1-2017