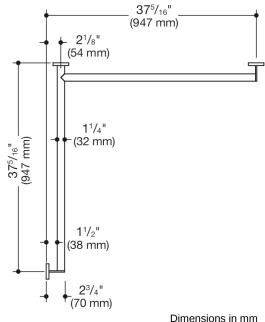

Properties

Shower handrail, System 900

- · horizontally arranged rails connected at right-angles, with mounting roses
- right-hand version
- horizontal lengths 37 5/16 inch (947 mm), 2 3/4 inch (70 mm) deep
- rail diameter 1 1/4 inch (32 mm), tube thickness 1/16 inch (2 mm), rose diameter 2 3/4 inch (70 mm)
- weight capacity up to 330 lbs (150 kg)
- made of high-quality stainless steel, powder-coated in HEWI colours DX (matt white), DC (matt black) and SC (matt dark grey pearl mica)
- · reduced number of mounting roses due to innovative corner connection
- including non-corrosive and tested HEWI fixing material for wall mounting and sealing tape for sealing the drilling points
- fulfils the requirements of the 2010 ADA Standards and ICC/ANSI A117.1-2017