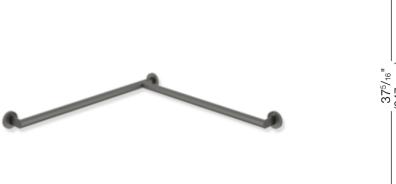

Properties

Shower handrail, System 900

- · horizontally arranged rails connected at right-angles, with mounting roses
- right-hand version
- horizontal lengths 37 5/16 inch (947 mm), 2 3/4 inch (70 mm) deep
- rail diameter 1 1/4 inch (32 mm), tube thickness 1/16 inch (2 mm), rose diameter 2 3/4 inch (70 mm)
- weight capacity up to 330 lbs (150 kg)
- made of high-quality stainless steel, powder-coated in HEWI colours DX (matt white), DC (matt black) and SC (matt dark grey pearl mica)
- · reduced number of mounting roses due to innovative corner connection
- including non-corrosive and tested HEWI fixing material for wall mounting and sealing tape for sealing the drilling points
- fulfils the requirements of the 2010 ADA Standards and ICC/ANSI A117.1-2017