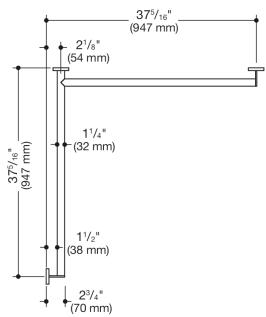

## **Properties**

Shower handrail, System 900

- horizontally arranged rails connected at right-angles, with mounting roses
- · right-hand version
- horizontal lengths 37 5/16 inch (947 mm), 2 3/4 inch (70 mm) deep
- rail diameter 1 1/4 inch (32 mm), tube thickness 1/16 inch (2 mm), rose diameter 2 3/4 inch (70 mm)
- weight capacity up to 330 lbs (150 kg)
- · made of high-quality stainless steel, satin
- reduced number of mounting roses due to innovative corner connection
- including non-corrosive and tested HEWI fixing material for wall mounting and sealing tape for sealing the drilling points
- fulfils the requirements of the 2010 ADA Standards and ICC/ANSI A117.1-2017