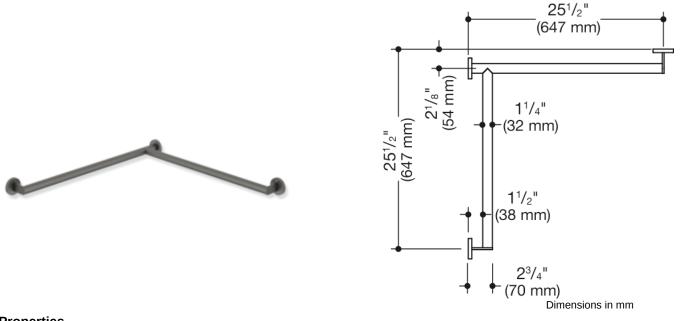

## **Properties**

Shower handrail, System 900

- · horizontally arranged rails connected at right-angles, with mounting roses
- left-hand version
- horizontal lengths 25 1/2 inch x 647 2/3 inch (4 x 70 mm)
- rail diameter 1 1/4 inch (32 mm), tube thickness 1/16 inch (2 mm), rose diameter 2 3/4 inch (70 mm)
- weight capacity up to 330 lbs (150 kg)
- made of high-quality stainless steel, powder-coated in HEWI colours DX (matt white), DC (matt black) and SC (matt dark grey pearl mica)
- reduced number of mounting roses due to innovative corner connection
- including non-corrosive and tested HEWI fixing material for wall mounting and sealing tape for sealing the drilling points
- fulfils the requirements of the 2010 ADA Standards and ICC/ANSI A117.1-2017