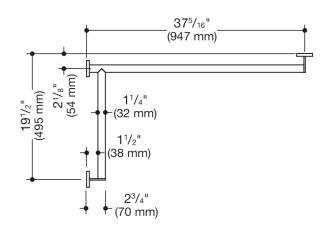

## **Properties**

Shower handrail, System 900

- horizontally arranged rails connected at right-angles, with mounting roses
- left-hand version
- horizontal lengths 37 5/16 inch x 19 1/2 inch (947 x 495 mm), 2 3/4 inch (70 mm) deep
- rail diameter 1 1/4 inch (32 mm), tube thickness 1/16 inch (2 mm), rose diameter 2 3/4 inch (70 mm)
- weight capacity up to 330 lbs (150 kg)
- · made of high-quality stainless steel, satin
- reduced number of mounting roses due to innovative corner connection
- including non-corrosive and tested HEWI fixing material for wall mounting and sealing tape for sealing the drilling points
- fulfils the requirements of the 2010 ADA Standards and ICC/ANSI A117.1-2017