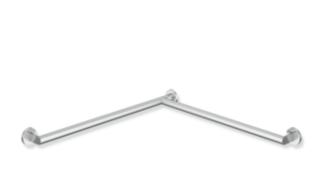

## **Properties**

Shower handrail, System 900

- horizontally arranged rails connected at right-angles, with mounting roses
- left-hand version
- horizontal lengths 37 5/16 inch x 19 1/2 inch (947 x 495 mm), 2 3/4 inch (70 mm) deep
- rail diameter 1 1/4 inch (32 mm), tube thickness 1/16 inch (2 mm), rose diameter 2 3/4 inch (70 mm)
- weight capacity up to 330 lbs (150 kg)
- · made of high-quality stainless steel, satin
- reduced number of mounting roses due to innovative corner connection
- including non-corrosive and tested HEWI fixing material for wall mounting and sealing tape for sealing the drilling points
- fulfils the requirements of the 2010 ADA Standards and ICC/ANSI A117.1-2017