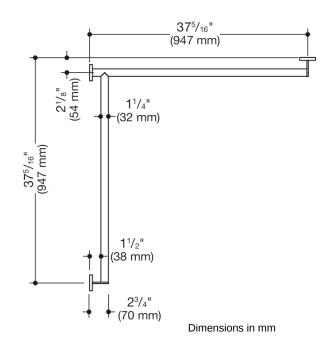

## **Properties**

Shower handrail, System 900

- horizontally arranged rails connected at right-angles, with mounting roses
- left-hand version
- horizontal lengths 37 5/16 inch (947 mm), 2 3/4 inch (70 mm) deep
- rail diameter 1 1/4 inch (32 mm), tube thickness 1/16 inch (2 mm), rose diameter 2 3/4 inch (70 mm)
- weight capacity up to 330 lbs (150 kg)
- made of high-quality stainless steel, satin
- reduced number of mounting roses due to innovative corner connection
- including non-corrosive and tested HEWI fixing material for wall mounting and sealing tape for sealing the drilling points
- fulfils the requirements of the 2010 ADA Standards and ICC/ANSI A117.1-2017