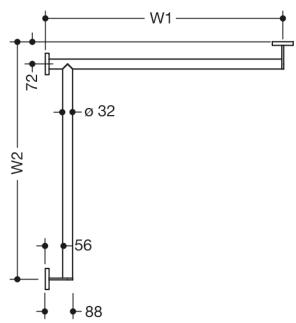

Similar picture Dimensions in mm

## **Properties**

Shower handrail, System 900

- · horizontally arranged rails connected at right-angles, with mounting roses
- left-hand version
- horizontal lengths made-to-measure, each from 475 mm to 1800 mm, 88 mm deep
- rail diameter 32 mm, tube thickness 2 mm, rose diameter 70 mm
- made of high-quality stainless steel, satin
- reduced number of mounting roses due to innovative corner connection
- including non-corrosive and tested HEWI fixing material for wall mounting and sealing tape for sealing the drilling points
- Please note when using with hanging seats: Compatibility check required.
- A detailed list of possible combinations of hand rails, L-shaped rails and shower handrails with matching hanging seats can be found in our online catalogue in the download area of the respective product.