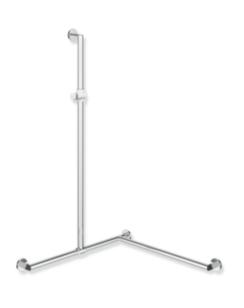

## **Properties**

Shower handrail with sliding shower head rail, System 900

- vertical and horizontally arranged rails connected at right angles with mounting roses and shower head holder
- with shower head rail that can be pushed to the side (for installation)
- right-hand version
- vertical length 1250 mm, horizontal lengths (corner mounting) 1185 mm and 765 mm, 88 mm deep
- rail diameter 32 mm, tube thickness 2 mm, rose diameter 70 mm
- made of high-quality stainless steel, chrome
- shower head holder made of high-quality matt polyamide in the HEWI colours 98 (signal white) and 92 (anthracite grey)
- suitable for shower heads of various manufacturers
- shower head holder can be tilted continuously and, after pressing a large pushbutton, its height can be adjusted
- conical adapter on shower head holder makes it easier to hook in the shower head