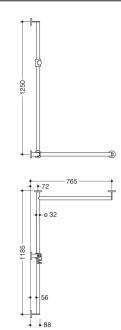

## **Properties**

Shower handrail with sliding shower head rail, System 900

- vertical and horizontally arranged rails connected at right angles with mounting roses and shower head holder
- with shower head rail that can be pushed to the side (for installation)
- right-hand version
- vertical length 1250 mm, horizontal lengths (corner mounting) 1185 mm and 765 mm, 88 mm deep
- rail diameter 32 mm, tube thickness 2 mm, rose diameter 70 mm
- made of high-quality stainless steel, chrome
- shower head holder made of high-quality matt polyamide in the HEWI colours 98 (signal white) and 92 (anthracite grey)
- suitable for shower heads of various manufacturers
- shower head holder can be tilted continuously and, after pressing a large pushbutton, its height can be adjusted
- conical adapter on shower head holder makes it easier to hook in the shower head