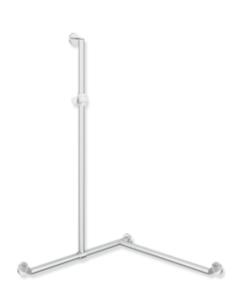

## **Properties**

Shower handrail with sliding shower head rail, System 900

- vertical and horizontally arranged rails connected at right angles with mounting roses and shower head holder
- with shower head rail that can be pushed to the side (for installation)
- right-hand version
- vertical length 1250 mm, horizontal lengths (corner mounting) 1185 mm and 765 mm, 88 mm deep
- rail diameter 32 mm, tube thickness 2 mm, rose diameter 70 mm
- made of high-quality stainless steel, satin
- shower head holder made of high-quality matt polyamide in the HEWI colours 98 (signal white) and 92 (anthracite grey)
- suitable for shower heads of various manufacturers
- shower head holder can be tilted continuously and, after pressing a large pushbutton, its height can be adjusted
- conical adapter on shower head holder makes it easier to hook in the shower head
- reduced number of mounting roses due to innovative corner connection
- including non-corrosive and tested HEWI fixing material for wall mounting and sealing tape for sealing the drilling points
- Please note when using with hanging seats: Compatibility check required.
- A detailed list of possible combinations of hand rails, L-shaped rails and shower handrails with matching hanging seats can be found in our online catalogue in the download area of the respective product.