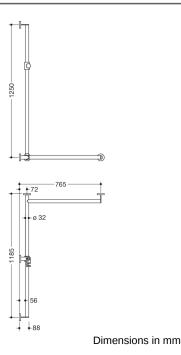

## **Properties**

Shower handrail with sliding shower head rail, System 900

- vertical and horizontally arranged rails connected at right angles with mounting roses and shower head holder
- with shower head rail that can be pushed to the side (for installation)
- right-hand version
- vertical length 1250 mm, horizontal lengths (corner mounting) 1185 mm and 765 mm, 88 mm deep
- rail diameter 32 mm, tube thickness 2 mm, rose diameter 70 mm
- made of high-quality stainless steel, satin
- shower head holder made of high-quality matt polyamide in the HEWI colours 98 (signal white) and 92 (anthracite grey)
- suitable for shower heads of various manufacturers
- shower head holder can be tilted continuously and, after pressing a large pushbutton, its height can be adjusted
- conical adapter on shower head holder makes it easier to hook in the shower head
- reduced number of mounting roses due to innovative corner connection
- including non-corrosive and tested HEWI fixing material for wall mounting and sealing tape for sealing the drilling points
- Please note when using with hanging seats: Compatibility check required.
- A detailed list of possible combinations of hand rails, L-shaped rails and shower handrails with matching hanging seats can be found in our online catalogue in the download area of the respective product.