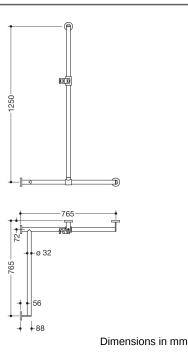

## **Properties**

Shower handrail with sliding shower head rail, System 900

- vertical and horizontally arranged rails connected at right angles with mounting roses and shower head holder
- with shower head rail that can be pushed to the side (for installation)
- left-hand version
- vertical length 1250 mm, horizontal lengths (corner mounting) 765 mm, 88 mm deep
- rail diameter 32 mm, tube thickness 2 mm, rose diameter 70 mm
- made of high-quality stainless steel, chrome
- shower head holder made of high-quality matt polyamide in the HEWI colours 98 (signal white) and 92 (anthracite grey)
- suitable for shower heads of various manufacturers
- shower head holder can be tilted continuously and, after pressing a large pushbutton, its height can be adjusted
- · conical adapter on shower head holder makes it easier to hook in the shower head
- reduced number of mounting roses due to innovative corner connection
- including non-corrosive and tested HEWI fixing material for wall mounting and sealing tape for sealing the drilling points
- Please note when using with hanging seats: Compatibility check required.
- A detailed list of possible combinations of hand rails, L-shaped rails and shower handrails with matching hanging seats can be found in our online catalogue in the download area of the respective product.