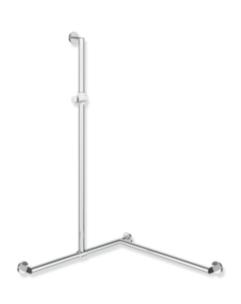

## **Properties**

Shower handrail with sliding shower head rail, System 900

- vertical and horizontally arranged rails connected at right angles with mounting roses and shower head holder
- with shower head rail that can be pushed to the side (for installation)
- left-hand version
- vertical length 1250 mm, horizontal lengths (corner mounting) 765 mm, 88 mm deep
- rail diameter 32 mm, tube thickness 2 mm, rose diameter 70 mm
- made of high-quality stainless steel, chrome
- shower head holder made of high-quality matt polyamide in the HEWI colours 98 (signal white) and 92 (anthracite grey)
- suitable for shower heads of various manufacturers
- shower head holder can be tilted continuously and, after pressing a large pushbutton, its height can be adjusted
- · conical adapter on shower head holder makes it easier to hook in the shower head
- reduced number of mounting roses due to innovative corner connection
- including non-corrosive and tested HEWI fixing material for wall mounting and sealing tape for sealing the drilling points
- Please note when using with hanging seats: Compatibility check required.
- A detailed list of possible combinations of hand rails, L-shaped rails and shower handrails with matching hanging seats can be found in our online catalogue in the download area of the respective product.